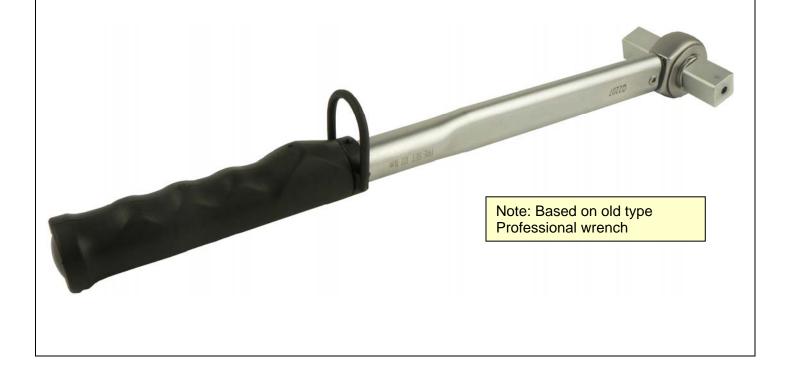

## **INTRODUCTION & APPLICATION**

Nuclear industry application requiring a pre-set torque wrench having double square drives, a method of fixing to a wall, and with no parts that can become detached and fall into the equipment.

## **SOLUTION**

Model 200 P-type torque wrench as follows: -

- Special dual 3/4" square drives without spring loaded detent balls.
- Lanyard fixing hoop.
- Back-up retention should square drive or lanyard fixings work loose.
- Wrench pre-set to 122 N.m.